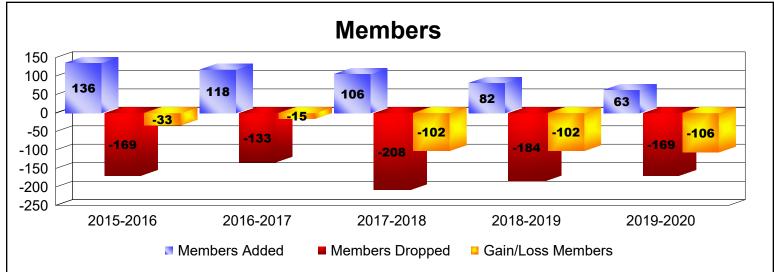

District 107 D

As of June 2020 Cumulative

| Year      | New<br>Clubs | Dropped<br>Clubs | Gain/<br>Loss<br>Clubs | New<br>Members | Charter<br>Members | Reinstate<br>Members | Transfer<br>Members | Total<br>Member<br>Added | Total<br>Members<br>Dropped | Gain/<br>Loss<br>Members |
|-----------|--------------|------------------|------------------------|----------------|--------------------|----------------------|---------------------|--------------------------|-----------------------------|--------------------------|
| 2015-2016 | 1            | 0                | 1                      | 83             | 33                 | 3                    | 17                  | 136                      | -169                        | -33                      |
| 2016-2017 | 0            | -2               | -2                     | 111            | 0                  | 0                    | 7                   | 118                      | -133                        | -15                      |
| 2017-2018 | 1            | 0                | 1                      | 65             | 23                 | 1                    | 17                  | 106                      | -208                        | -102                     |
| 2018-2019 | 0            | -1               | -1                     | 72             | 0                  | 4                    | 6                   | 82                       | -184                        | -102                     |
| 2019-2020 | 0            | -6               | -6                     | 47             | 1                  | 1                    | 14                  | 63                       | -169                        | -106                     |
| Average   | 0            | -2               | -1                     | 76             | 11                 | 2                    | 12                  | 101                      | -173                        | -72                      |