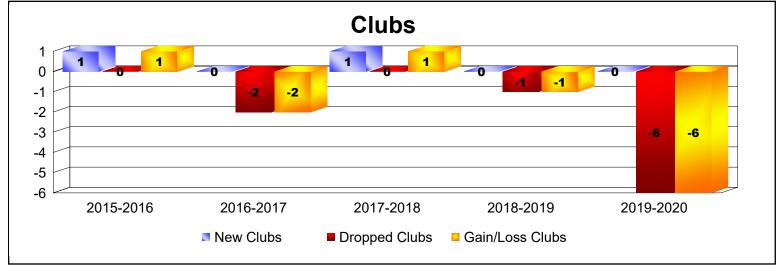

District 107 D

As of June 2020 Cumulative

| Year      | New<br>Clubs | Dropped<br>Clubs | Gain/<br>Loss<br>Clubs | New<br>Members | Charter<br>Members | Reinstate<br>Members | Transfer<br>Members | Total<br>Member<br>Added | Total<br>Members<br>Dropped | Gain/<br>Loss<br>Members |
|-----------|--------------|------------------|------------------------|----------------|--------------------|----------------------|---------------------|--------------------------|-----------------------------|--------------------------|
| 2015-2016 | 1            | 0                | 1                      | 83             | 33                 | 3                    | 17                  | 136                      | -169                        | -33                      |
| 2016-2017 | 0            | -2               | -2                     | 111            | 0                  | 0                    | 7                   | 118                      | -133                        | -15                      |
| 2017-2018 | 1            | 0                | 1                      | 65             | 23                 | 1                    | 17                  | 106                      | -208                        | -102                     |
| 2018-2019 | 0            | -1               | -1                     | 72             | 0                  | 4                    | 6                   | 82                       | -184                        | -102                     |
| 2019-2020 | 0            | -6               | -6                     | 47             | 1                  | 1                    | 14                  | 63                       | -169                        | -106                     |
| Average   | 0            | -2               | -1                     | 76             | 11                 | 2                    | 12                  | 101                      | -173                        | -72                      |